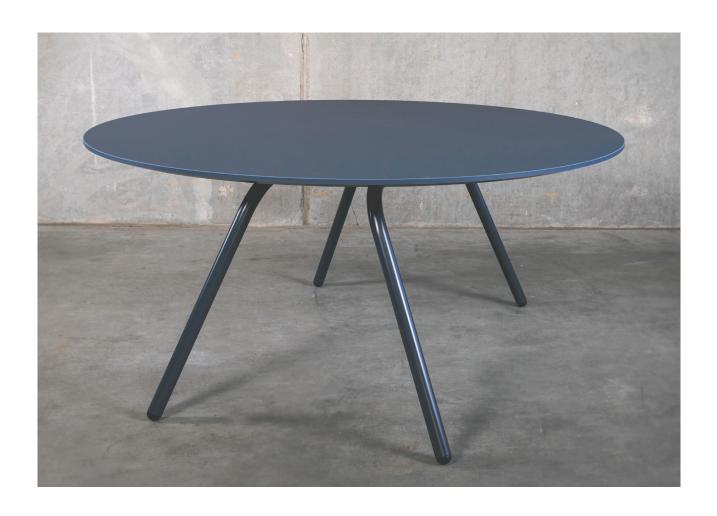

#### **KYOTO ROUND**

1.200 mm 1.600 mm 1.800 mm

As a standard, the table legs of KYOTO have a modern rounded black ending.

It is also possible to add a Nordic and modern look to the table legs by using one of our three beautiful wooden variants.

As a standard, the KYOTO series is made with the powder coated steel frame in a calm black colour.

The series also offers the frame colored in the same colour as the linoleum desktop for a homogeneous and beautiful look.