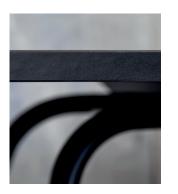

As a standard, the table legs of KYOTO have a modern rounded black ending.

It is also possible to add a Nordic and modern look to the table legs by using one of our three beautiful wooden variants.

As a standard, the KYOTO series is made with the powder coated steel frame in a calm black colour.

The series also offers the frame colored in the same colour as the linoleum desktop for a homogeneous and beautiful look.