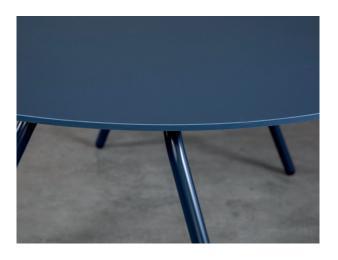

The series also offers the frame colored in the same colour as the linoleum desktop for a homogeneous and beautiful look.

#### **KYOTO ROUND**

1.200 mm 1.600 mm 1.800 mm