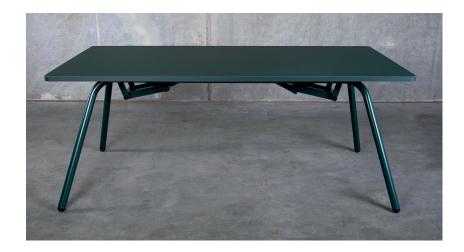

#### NEW FUNCTIONAL TABLE WITH A MODERN DESIGN

Our brand new KYOTO series is characterized by the smooth lines of the steel frame combined with the many options for desktops and different functions.

The series also offers the frame colored in the same colour as the linoleum desktop for a homogeneous and beautiful look.

#### **KYOTO** TABLE

1.800 x 870 mm 2.000 x 950 mm