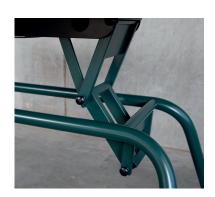

As a standard, the table legs of KYOTO have a modern rounded black ending.

It is also possible to add a Nordic and modern look to the table legs by using one of our three beautiful wooden variants.

As a standard, the KYOTO series is made with the powder coated steel frame in a calm black colour.

The series also offers the frame colored in the same colour as the linoleum desktop for a homogeneous and beautiful look.