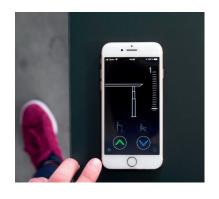

## KYOTO SERIES

**DESIGNED BY HANS & LISE ISBRAND** 

KYOTO Air is a groundbreaking new way of seeing height adjustable tables. The actuator is hidden underneath the desktop and raises with the table.

Simply beautiful and airborne.