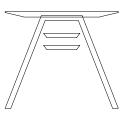

## KYOTO SERIES

**DESIGNED BY HANS & LISE ISBRAND** 

KYOTO Air is a groundbreaking new way of seeing height adjustable tables. The actuator is hidden underneath the desktop and raises with the table.

Simply beautiful and airborne.

#### **KYOTO** AIR

1.800 x 870 mm 2.000 x 950 mm