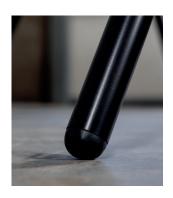

As a standard, the table legs of KYOTO have a modern rounded black ending.

It is also possible to add a Nordic and modern look to the table legs by using one of our three beautiful wooden variants.

As a standard, the KYOTO series is made with the powder coated steel frame in a calm black colour.