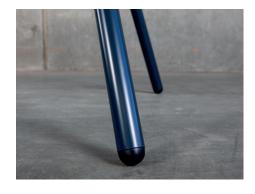

As a standard, the table legs of KYOTO have a modern rounded black ending.

It is also possible to add a Nordic and modern look to the table legs by using one of our three beautiful wooden variants.

As a standard, the KYOTO series is made with the powder coated steel frame in a calm black colour.