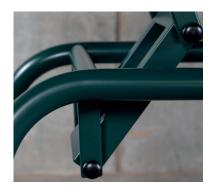

As a standard, the table legs of KYOTO have a modern rounded black ending.

It is also possible to add a Nordic and modern look to the table legs by using one of our three beautiful wooden variants.

As a standard, the KYOTO series is made with the powder coated steel frame in a calm black colour.