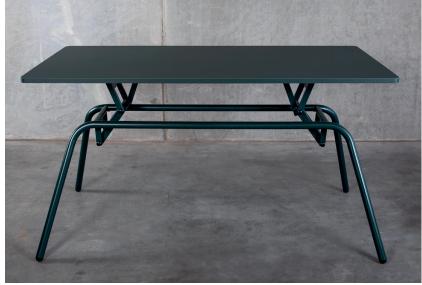

#### **KYOTO** TABLE

1.800 x 870 mm 2.000 x 950 mm

As a standard, the table legs of KYOTO have a modern rounded black ending.

It is also possible to add a Nordic and modern look to the table legs by using one of our three beautiful wooden variants.

As a standard, the KYOTO series is made with the powder coated steel frame in a calm black colour.

The series also offers the frame colored in the same colour as the linoleum desktop for a homogeneous and beautiful look.