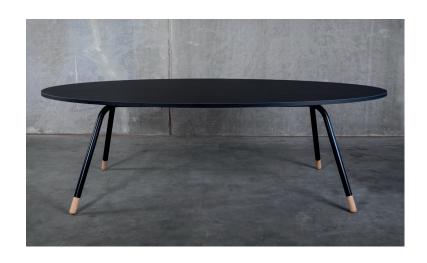

As a standard, the table legs of KYOTO have a modern rounded black ending.

It is also possible to add a Nordic and modern look to the table legs by using one of our three beautiful wooden variants.

As a standard, the KYOTO series is made with the powder coated steel frame in a calm black colour.

#### **KYOTO** ELIPSE

2.420 x 1.210 mm