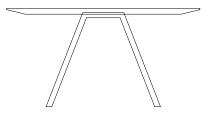

able.

Simply beautiful and airborne.

















As a standard, the table legs of KYOTO have a modern rounded black ending.

It is also possible to add a Nordic and modern look to the table legs by using one of our three beautiful wooden variants.















As a standard, the KYOTO series is made with the powder coated steel frame in a calm black colour.

The series also offers the frame colored in the same colour as the linoleum desktop for a homogeneous and beautiful look.







#### **KYOTO** TABLE

1.800 x 870 mm 2.000 x 950 mm



#### KYOTO BENCH

1.500 x 400 mm



#### **KYOTO** AIR

1.800 x 870 mm 2.000 x 950 mm



#### **KYOTO** ELIPSE

2.420 x 1.210 mm



#### **KYOTO STRETCH**

2 x 1.000 x 950 mm + 2 x 500 x 950 mm



#### **KYOTO ROUND**

1.200 mm 1.600 mm 1.800 mm