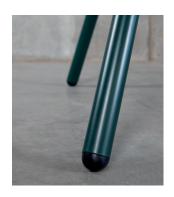

As a standard, the table legs of KYOTO have a modern rounded black ending.

It is also possible to add a Nordic and modern look to the table legs by using one of our three beautiful wooden variants.

As a standard, the KYOTO series is made with the powder coated steel frame in a calm black colour.