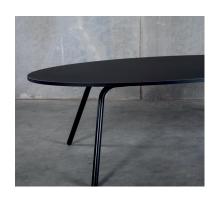

As a standard, the table legs of KYOTO have a modern rounded black ending.

It is also possible to add a Nordic and modern look to the table legs by using one of our three beautiful wooden variants.

As a standard, the KYOTO series is made with the powder coated steel frame in a calm black colour.

The series also offers the frame colored in the same colour as the linoleum desktop for a homogeneous and beautiful look.