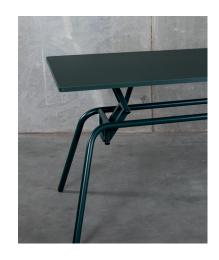

As a standard, the table legs of KYOTO have a modern rounded black ending.

It is also possible to add a Nordic and modern look to the table legs by using one of our three beautiful wooden variants.

As a standard, the KYOTO series is made with the powder coated steel frame in a calm black colour.

The series also offers the frame colored in the same colour as the linoleum desktop for a homogeneous and beautiful look.