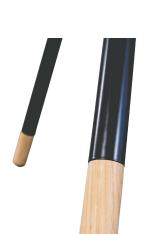

As a standard, the table legs of KYOTO have a modern rounded black ending.

It is also possible to add a Nordic and modern look to the table legs by using one of our three beautiful wooden variants.

As a standard, the KYOTO series is made with the powder coated steel frame in a calm black colour.