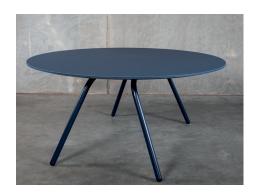

#### NEW FUNCTIONAL TABLE WITH A MODERN DESIGN

Our brand new KYOTO series is characterized by the smooth lines of the steel frame combined with the many options for desktops and different functions.







## KYOTO SERIES

**DESIGNED BY HANS & LISE ISBRAND** 

KYOTO Air is a groundbreaking new way of seeing height adjustable tables. The actuator is hidden underneath the desktop and raises with the table.

Simply beautiful and airborne.

















As a standard, the table legs of KYOTO have a modern rounded black ending.

It is also possible to add a Nordic and modern look to the table legs by using one of our three beautiful wooden variants.















As a standard, the KYOTO series is made with the powder coated steel frame in a calm black colour.

The series also offers the frame colored in the same colour as the linoleum desktop for a homogeneous and beautiful look.







#### **KYOTO** TABLE

1.800 x 870 mm 2.000 x 950 mm



#### KYOTO BENCH

1.500 x 400 mm



#### **KYOTO** AIR

1.800 x 870 mm 2.000 x 950 mm



#### **KYOTO** ELIPSE

2.420 x 1.210 mm



#### **KYOTO STRETCH**

2 x 1.000 x 950 mm + 2 x 500 x 950 mm



#### **KYOTO ROUND**

1.200 mm 1.600 mm 1.800 mm