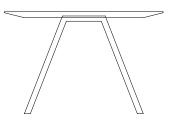

#### NEW FUNCTIONAL TABLE WITH A MODERN DESIGN

Our brand new KYOTO series is characterized by the smooth lines of the steel frame combined with the many options for desktops and different functions.

## KYOTO SERIES

**DESIGNED BY HANS & LISE ISBRAND** 

KYOTO Air is a groundbreaking new way of seeing height adjustable tables. The actuator is hidden underneath the desktop and raises with the table.

Simply beautiful and airborne.

As a standard, the table legs of KYOTO have a modern rounded black ending.

It is also possible to add a Nordic and modern look to the table legs by using one of our three beautiful wooden variants.

As a standard, the KYOTO series is made with the powder coated steel frame in a calm black colour.