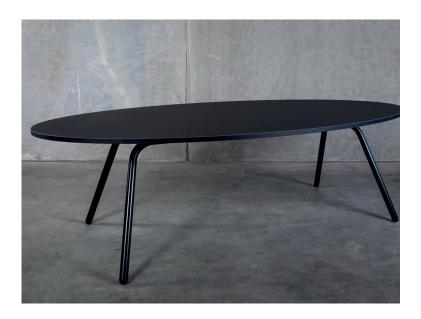

#### NEW FUNCTIONAL TABLE WITH A MODERN DESIGN

Our brand new KYOTO series is characterized by the smooth lines of the steel frame combined with the many options for desktops and different functions.







## KYOTO SERIES

**DESIGNED BY HANS & LISE ISBRAND** 

KYOTO Air is a groundbreaking new way of seeing height adjustable tables. The actuator is hidden underneath the desktop and raises with the table.

Simply beautiful and airborne.

















As a standard, the table legs of KYOTO have a modern rounded black ending.

It is also possible to add a Nordic and modern look to the table legs by using one of our three beautiful wooden variants.















As a standard, the KYOTO series is made with the powder coated steel frame in a calm black colour.

The series also offers the frame colored in the same colour as the linoleum desktop for a homogeneous and beautiful look.







#### **KYOTO** TABLE

1.800 x 870 mm 2.000 x 950 mm



#### KYOTO BENCH

1.500 x 400 mm



#### **KYOTO** AIR

1.800 x 870 mm 2.000 x 950 mm



#### **KYOTO** ELIPSE

2.420 x 1.210 mm



#### **KYOTO STRETCH**

2 x 1.000 x 950 mm + 2 x 500 x 950 mm



#### **KYOTO ROUND**

1.200 mm 1.600 mm 1.800 mm