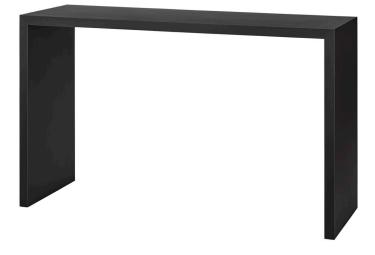

# HIGH TABLE 1080

The High series comes in nero and charcoal linoleum as a standard and can be produced in all the 21 Desktop linoleum colours.

The edges are being produced with WO's patented linoleum edge.