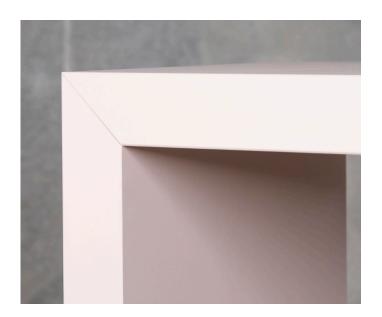

### HIGH, THICK, STABLE AND WITH A 45 DEGREE ANGLED CONSTRUCTION

The High series is characterised by an unique and stylish design.

Identical materials on all surfaces and edges, gives it a homogeneous and very nice expression.

The High series comes in nero and charcoal linoleum as a standard and can be produced in all the 21 Desktop linoleum colours.

The edges are being produced with WO's patented linoleum edge.