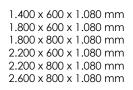

urfaces and edges, gives it a homogeneous and very nice expression.





### HIGH, COUNTERTOP & BENCH

The High Series consists of a classic high table, 1.080 mm, and now also a countertop variant in 900 mm.

In addition, the series has been expanded with a bench, height 720 mm. The bench can be used as it is or with a padded cushion in addition.





High Series comes assembled as standard in table (height 1.080 and 900 mm) and bench (height 720 mm) in 6 standard dimensions. In addition to the standard dimensions, the series can also be produced in special dimensions upon request.

The High series comes in nero and charcoal linoleum as a standard and can be produced in all the 21 Desktop linoleum colours.

The edges are being produced with WO's patented linoleum edge.

# HIGH TABLE 1080





## **HIGH TABLE 900**

1.400 x 600 x 900 mm 1.800 x 600 x 900 mm 1.800 x 800 x 900 mm 2.200 x 600 x 900 mm 2.200 x 800 x 900 mm 2.600 x 800 x 900 mm



### **HIGH BENCH**

800 x 400 x 720 mm 1.200 x 400 x 720 mm 1.600 x 400 x 720 mm