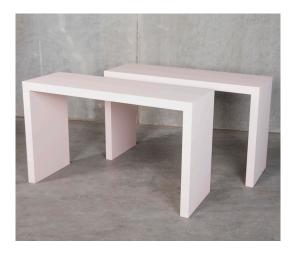

### HIGH, COUNTERTOP & BENCH

The High Series consists of a classic high table, 1.080 mm, and now also a countertop variant in 900 mm.

In addition, the series has been expanded with a bench, height 720 mm. The bench can be used as it is or with a padded cushion in addition.

High Series comes assembled as standard in table (height 1.080 and 900 mm) and bench (height 720 mm) in 6 standard dimensions. In addition to the standard dimensions, the series can also be produced in special dimensions upon request.

## **HIGH TABLE 900**

1.400 x 600 x 900 mm 1.800 x 600 x 900 mm 1.800 x 800 x 900 mm 2.200 x 600 x 900 mm 2.200 x 800 x 900 mm 2.600 x 800 x 900 mm