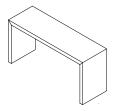

## **HIGH TABLE 900**

1.400 x 600 x 900 mm 1.800 x 600 x 900 mm 1.800 x 800 x 900 mm 2.200 x 600 x 900 mm 2.200 x 800 x 900 mm 2.600 x 800 x 900 mm