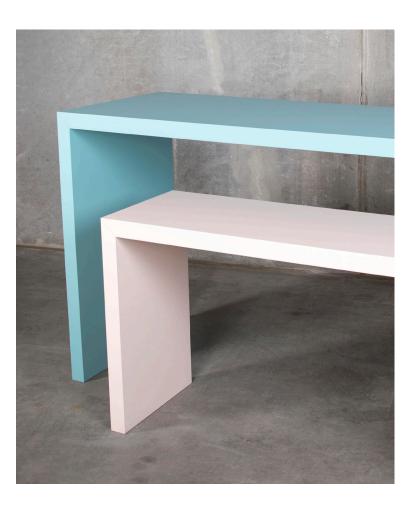

### HIGH, THICK, STABLE AND WITH A 45 DEGREE ANGLED CONSTRUCTION

The High series is characterised by an unique and stylish design.

Identical materials on all surfaces and edges, gives it a homogeneous and very nice expression.

The High series comes in nero and charcoal linoleum as a standard and can be produced in all the 21 Desktop linoleum colours.

The edges are being produced with WO's patented linoleum edge.