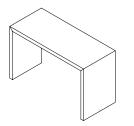

faces and edges, gives it a homogeneous and very nice expression.





### HIGH, COUNTERTOP & BENCH

The High Series consists of a classic high table, 1.080 mm, and now also a countertop variant in 900 mm.

In addition, the series has been expanded with a bench, height 720 mm. The bench can be used as it is or with a padded cushion in addition.





High Series comes assembled as standard in table (height 1.080 and 900 mm) and bench (height 720 mm) in 6 standard dimensions. In addition to the standard dimensions, the series can also be produced in special dimensions upon request.

The High series comes in nero and charcoal linoleum as a standard and can be produced in all the 21 Desktop linoleum colours.

The edges are being produced with WO's patented linoleum edge.

# HIGH TABLE 1080





## **HIGH TABLE 900**

1.400 x 600 x 900 mm 1.800 x 600 x 900 mm 1.800 x 800 x 900 mm 2.200 x 600 x 900 mm 2.200 x 800 x 900 mm 2.600 x 800 x 900 mm



### **HIGH BENCH**

800 x 400 x 720 mm 1.200 x 400 x 720 mm 1.600 x 400 x 720 mm