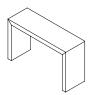

### **HIGH BENCH**

800 x 400 x 720 mm 1.200 x 400 x 720 mm 1.600 x 400 x 720 mm