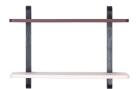

#### START-UP X-Small

#### BEAMS

2 small, oak

#### **SHELVES**

2 small, black linoleum

COLLI 1 pcs.