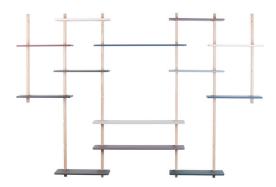

### GROW Mix & Match

**BEAMS** 2 large oak **SHELVES** 4 small

**BEAMS** 2 medium oak + 2 large oak **SHELVES** 7 small + 3 large

BEAMS 4 large oak SHELVES 8 small 3 large

**BEAMS** 2 large oak **SHELVES**4 large

**BEAMS** 4 large oak **SHELVES** 8 small

**BEAMS** 2 medium oak + 2 large oak **SHELVES** 4 small + 4 large

**BEAMS** 2 large oak + 1 medium oak **SHELVES** 7 small

**BEAMS** 1 medium oak + 3 large oak **SHELVES** 5 small + 4 large

**BEAMS** 2 medium oak + 3 large oak **SHELVES** 6 small + 4 large