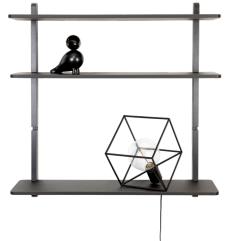

GROW is built around the beam system, but metal shelf brackets and leather straps are also available for hanging a single shelf.

## Mix & Match

**BEAMS** 2 medium oak **SHELVES** 4 small

**BEAMS** 2 mediumblack **SHELVES** 3 small

**BEAMS** 2 medium black **SHELVES** 4 small

**BEAMS** 2 small oak **SHELVES** 2 small

**BEAMS** 2 small black **SHELVES** 2 small

**BEAMS** 2 small black **SHELVES** 4 small

**BEAMS**2 small oak **SHELVES** 2 large

**BEAMS** 2 small oak **SHELVES** 2 large

**BEAMS** 2 small oak **SHELVES** 2 large