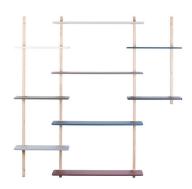

### GROW Mix & Match

**BEAMS** 2 large oak **SHELVES** 4 small

**BEAMS** 2 medium oak + 2 large oak **SHELVES** 7 small + 3 large

BEAMS 4 large oak SHELVES 8 small 3 large

**BEAMS** 2 large oak **SHELVES**4 large

**BEAMS** 4 large oak **SHELVES** 8 small

**BEAMS** 2 medium oak + 2 large oak **SHELVES** 4 small + 4 large

**BEAMS** 2 large oak + 1 medium oak **SHELVES** 7 small

**BEAMS** 1 medium oak + 3 large oak **SHELVES** 5 small + 4 large

**BEAMS** 2 medium oak + 3 large oak **SHELVES** 6 small + 4 large

**BEAMS** 2 medium oak + 4 large oak **SHELVES**10 small + 3 large

**BEAMS** 2 medium oak + 3 large oak **SHELVES** 6 small + 4 large