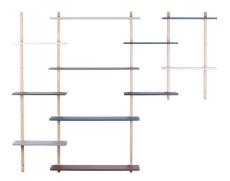

### GROW Mix & Match

**BEAMS** 2 large oak **SHELVES** 4 small

**BEAMS** 2 medium oak + 2 large oak **SHELVES** 7 small + 3 large

BEAMS 4 large oak SHELVES 8 small 3 large

**BEAMS** 2 large oak **SHELVES**4 large

**BEAMS** 4 large oak **SHELVES** 8 small

**BEAMS** 2 medium oak + 2 large oak **SHELVES** 4 small + 4 large

**BEAMS** 2 large oak + 1 medium oak **SHELVES** 7 small

**BEAMS** 1 medium oak + 3 large oak **SHELVES** 5 small + 4 large

**BEAMS** 2 medium oak + 3 large oak **SHELVES** 6 small + 4 large