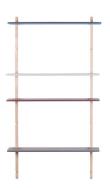

#### START-UP Medium

#### **BEAMS**

2 medium, oak

#### SHELVES

3 small, black linoleum

COLLI 2 pcs.