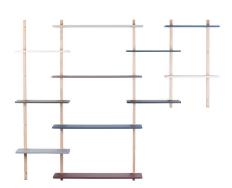

### GROW Mix & Match

**BEAMS** 2 large oak **SHELVES** 4 small

**BEAMS** 2 medium oak + 2 large oak **SHELVES** 7 small + 3 large

BEAMS 4 large oak SHELVES 8 small 3 large

**BEAMS** 2 large oak **SHELVES**4 large

**BEAMS** 4 large oak **SHELVES** 8 small

**BEAMS** 2 medium oak + 2 large oak **SHELVES** 4 small + 4 large

**BEAMS** 2 large oak + 1 medium oak **SHELVES** 7 small

**BEAMS** 1 medium oak + 3 large oak **SHELVES** 5 small + 4 large

**BEAMS** 2 medium oak + 3 large oak **SHELVES** 6 small + 4 large