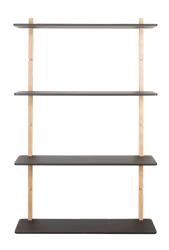

### GROW Mix & Match

**BEAMS** 2 large oak **SHELVES** 4 small

**BEAMS** 2 medium oak + 2 large oak **SHELVES** 7 small + 3 large

BEAMS 4 large oak SHELVES 8 small 3 large

**BEAMS** 2 large oak **SHELVES**4 large

**BEAMS** 4 large oak **SHELVES** 8 small

**BEAMS** 2 medium oak + 2 large oak **SHELVES** 4 small + 4 large

**BEAMS** 2 large oak + 1 medium oak **SHELVES** 7 small

**BEAMS** 1 medium oak + 3 large oak **SHELVES** 5 small + 4 large