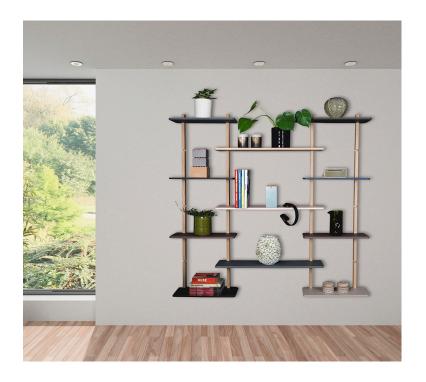

### A SIMPLE DESIGN THAT GROWS WITH YOU

GROW is a unique shelving unit system that grows according to your needs. With beams made of solid sustainable European oak and shelves covered with linoleum on all surfaces.

All natural and very beautiful products.

GROW is designed by Charlotte Holm Schau, a Danish furniture and interior designer. The idea was to design a functional and classic shelving system without limitations, while giving it at lighter look than the traditional bookcase shelving systems.

GROW is built around the beam system, but metal shelf brackets and leather straps are also available for hanging a single shelf.

### LET YOURSELF GROW!

GROW is a unique shelving system with linoleum shelves and solid oak beams. The system is simple but has unlimited possibilities for an exciting interior design.

GROW is produced with full respect for sustainability with linoleum on both sides and the edge as well. Linoleum consists exclusively of

natural materials, and its matt, warm and soft surface is a sound sound-absorbent, anti-bacterial and colourfast. What's more, linoleum does not reflect the sun's rays.

GROW is built around the beam system, but metal shelf brackets and leather straps are also available for hanging a single shelf.