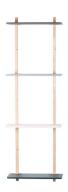

### A SIMPLE DESIGN THAT GROWS WITH YOU

GROW is a unique shelving unit system that grows according to your needs. With beams made of solid sustainable European oak and shelves covered with linoleum on all surfaces.

All natural and very beautiful products.

GROW is designed by Charlotte Holm Schau, a Danish furniture and interior designer. The idea was to design a functional and classic shelving system without limitations, while giving it at lighter look than the traditional bookcase shelving systems.

GROW is produced with full respect for sustainability with linoleum on both sides and the edge as well. Linoleum consists exclusively of natural materials, and its matt, warm and soft surface is a sound sound-absorbent, anti-bacterial and colourfast. What's more, linoleum does not reflect the sun's rays.

GROW is built around the beam system, but metal shelf brackets and leather straps are also available for hanging a single shelf.