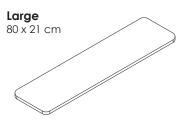

#### **SHELVES**

#### **SHELVES**

2 large, black linoleum

COLLI 1 pcs.

#### SHELVES

4 large, black linoleum

COLLI 2 pcs.

Start-up cannot be combined with other deliveries. It is Iways shipped separately.