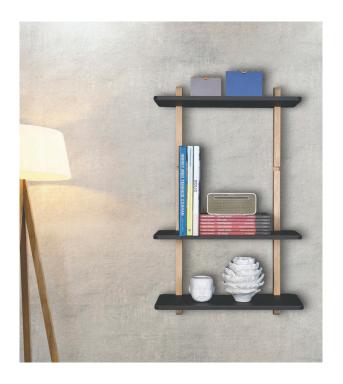

### A SIMPLE DESIGN THAT GROWS WITH YOU

GROW is a unique shelving unit system that grows according to your needs. With beams made of solid sustainable European oak and shelves covered with linoleum on all surfaces.

All natural and very beautiful products.

GROW is designed by Charlotte Holm Schau, a Danish furniture and interior designer. The idea was to design a functional and classic shelving system without limitations, while giving it at lighter look than the traditional bookcase shelving systems.

GROW is produced with full respect for sustainability with linoleum on both sides and the edge as well. Linoleum consists exclusively of natural materials, and its matt, warm and soft surface is a sound sound-absorbent, anti-bacterial and colourfast. What's more, linoleum does not reflect the sun's rays.

GROW is built around the beam system, but metal shelf brackets and leather straps are also available for hanging a single shelf.