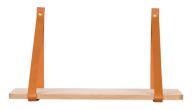

## Shelving system

**STRAPS** 2 leather natural **SHELVES** 1 small

**STRAPS** 2 leather cognac **SHELVES** 1 small

**STRAPS** 2 leather black **SHELVES** 1 small

**STRAPS** 2 leather natural **SHELVES** 1 small

STRAPS 2 leather cognac SHELVES 1 small

**STRAPS** 2 leather black **SHELVES** 1 small

**BRACKETS** 2 metal stainless steel **SHELVES** 1 small

**BRACKETS**2 metal brass stained **SHELVES** 1 small

**BRACKETS** 2 metal brass stained **SHELVES** 1 small