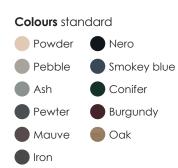

GROW is produced with full respect for sustainability with linoleum on both sides and the edge as well. Linoleum consists exclusively of natural materials, and its matt, warm and soft surface is a sound sound-absorbent, anti-bacterial and colourfast. What's more, linoleum does not reflect the sun's rays.

natural materials, and its matt, warm and soft surface is a sound sound-absorbent, anti-bacterial and colourfast. What's more, linoleum does not reflect the sun's rays.

GROW is built around the beam system, but metal shelf brackets and leather straps are also available for hanging a single shelf.