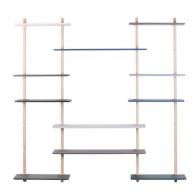

### LET YOURSELF GROW!

GROW is a unique shelving system with linoleum shelves and solid oak beams. The system is simple but has unlimited possibilities for an exciting interior design.

GROW is produced with full respect for sustainability with linoleum on both sides and the edge as well. Linoleum consists exclusively of

natural materials, and its matt, warm and soft surface is a sound sound-absorbent, anti-bacterial and colourfast. What's more, linoleum does not reflect the sun's rays.

GROW is built around the beam system, but metal shelf brackets and leather straps are also available for hanging a single shelf.