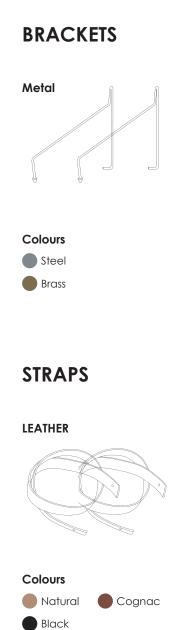

GROW is built around the beam system, but metal shelf brackets and leather straps are also available for hanging a single shelf.

natural materials, and its matt, warm and soft surface is a sound sound-absorbent, anti-bacterial and colourfast. What's more, linoleum does not reflect the sun's rays.

GROW is built around the beam system, but metal shelf brackets and leather straps are also available for hanging a single shelf.

## Shelving system

**STRAPS** 2 leather natural **SHELVES** 1 small

**STRAPS** 2 leather cognac **SHELVES** 1 small

**STRAPS** 2 leather black **SHELVES** 1 small

**STRAPS** 2 leather natural **SHELVES** 1 small

STRAPS 2 leather cognac SHELVES 1 small

**STRAPS** 2 leather black **SHELVES** 1 small

**BRACKETS** 2 metal stainless steel **SHELVES** 1 small

**BRACKETS**2 metal brass stained **SHELVES** 1 small

**BRACKETS** 2 metal brass stained **SHELVES** 1 small