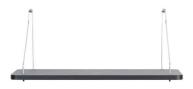

## Shelving system

**STRAPS** 2 leather natural **SHELVES** 1 small

**STRAPS** 2 leather cognac **SHELVES** 1 small

**STRAPS** 2 leather black **SHELVES** 1 small

**STRAPS** 2 leather natural **SHELVES** 1 small