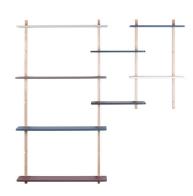

### GROW Mix & Match

**BEAMS** 2 large oak **SHELVES** 4 small

**BEAMS** 2 medium oak + 2 large oak **SHELVES** 7 small + 3 large

BEAMS 4 large oak SHELVES 8 small 3 large

**BEAMS** 2 large oak **SHELVES**4 large

**BEAMS** 4 large oak **SHELVES** 8 small

**BEAMS** 2 medium oak + 2 large oak **SHELVES** 4 small + 4 large

**BEAMS** 2 large oak + 1 medium oak **SHELVES** 7 small

**BEAMS** 1 medium oak + 3 large oak **SHELVES** 5 small + 4 large

**BEAMS** 2 medium oak + 3 large oak **SHELVES** 6 small + 4 large