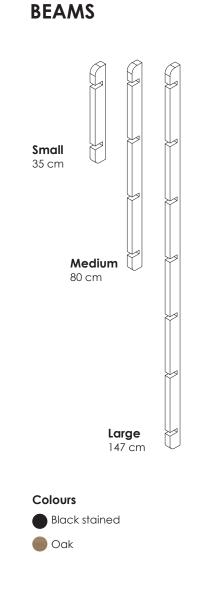

#### BEAMS

2 small, oak

#### **BEAMS**

2 small, oak

#### **BEAMS**

2 medium, oak

#### **BEAMS**

2 large oak