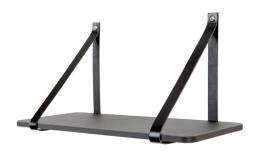

GROW is built around the beam system, but metal shelf brackets and leather straps are also available for hanging a single shelf.

## Shelving system

**STRAPS** 2 leather natural **SHELVES** 1 small

**STRAPS** 2 leather cognac **SHELVES** 1 small

**STRAPS** 2 leather black **SHELVES** 1 small

**STRAPS** 2 leather natural **SHELVES** 1 small

STRAPS 2 leather cognac SHELVES 1 small

**STRAPS** 2 leather black **SHELVES** 1 small

**BRACKETS** 2 metal stainless steel **SHELVES** 1 small

**BRACKETS**2 metal brass stained **SHELVES** 1 small

**BRACKETS** 2 metal brass stained **SHELVES** 1 small