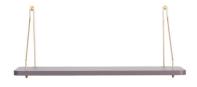

## Shelving system

**STRAPS** 2 leather natural **SHELVES** 1 small

**STRAPS** 2 leather cognac **SHELVES** 1 small

**STRAPS** 2 leather black **SHELVES** 1 small

**STRAPS** 2 leather natural **SHELVES** 1 small

STRAPS 2 leather cognac SHELVES 1 small

**STRAPS** 2 leather black **SHELVES** 1 small

**BRACKETS** 2 metal stainless steel **SHELVES** 1 small

**BRACKETS**2 metal brass stained **SHELVES** 1 small

**BRACKETS** 2 metal brass stained **SHELVES** 1 small