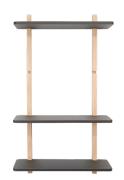

#### START-UP Large

#### **BEAMS**

2 large oak

#### SHELVES

4 large, black linoleum

COLLI 2 pcs.

Start-up cannot be combined with other deliveries. It is Iways shipped separately.