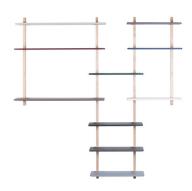

### GROW Mix & Match

**BEAMS** 2 large oak **SHELVES** 4 small

**BEAMS** 2 medium oak + 2 large oak **SHELVES** 7 small + 3 large

BEAMS 4 large oak SHELVES 8 small 3 large

**BEAMS** 2 large oak **SHELVES**4 large

**BEAMS** 4 large oak **SHELVES** 8 small

**BEAMS** 2 medium oak + 2 large oak **SHELVES** 4 small + 4 large

**BEAMS** 2 large oak + 1 medium oak **SHELVES** 7 small

**BEAMS** 1 medium oak + 3 large oak **SHELVES** 5 small + 4 large

**BEAMS** 2 medium oak + 3 large oak **SHELVES** 6 small + 4 large