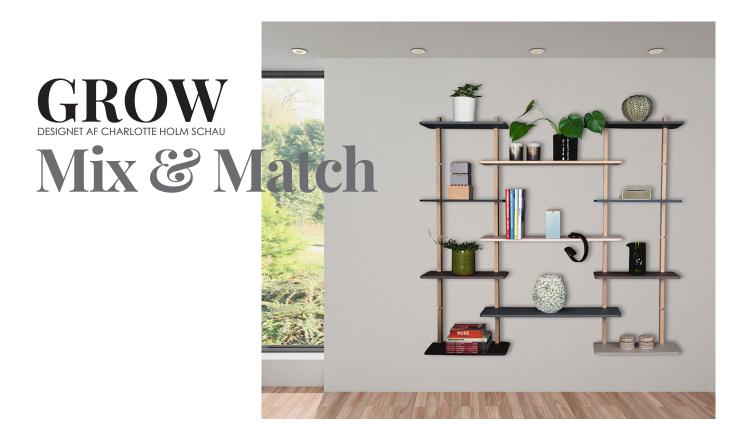

### GROW DESIGNED BY CHARLOTTE HOLM SCHALL

### A SIMPLE DESIGN THAT GROWS WITH YOU

GROW is a unique shelving unit system that grows according to your needs. With beams made of solid sustainable European oak and shelves covered with linoleum on all surfaces.

All natural and very beautiful products.

GROW is designed by Charlotte Holm Schau, a Danish furniture and interior designer. The idea was to design a functional and classic shelving system without limitations, while giving it at lighter look than the traditional bookcase shelving systems.