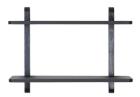

#### START-UP Medium

#### **BEAMS**

2 medium, oak

#### SHELVES

3 small, black linoleum

COLLI 2 pcs.