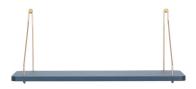

## Shelving system

**STRAPS** 2 leather natural **SHELVES** 1 small

**STRAPS** 2 leather cognac **SHELVES** 1 small

**STRAPS** 2 leather black **SHELVES** 1 small

**STRAPS** 2 leather natural **SHELVES** 1 small

STRAPS 2 leather cognac SHELVES 1 small

**STRAPS** 2 leather black **SHELVES** 1 small

**BRACKETS** 2 metal stainless steel **SHELVES** 1 small

**BRACKETS**2 metal brass stained **SHELVES** 1 small

**BRACKETS** 2 metal brass stained **SHELVES** 1 small