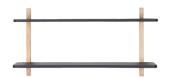

#### START-UP Medium

#### **BEAMS**

2 medium, oak

#### SHELVES

3 small, black linoleum

COLLI 2 pcs.