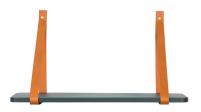

## Shelving system

**STRAPS** 2 leather natural **SHELVES** 1 small

**STRAPS** 2 leather cognac **SHELVES** 1 small

**STRAPS** 2 leather black **SHELVES** 1 small

**STRAPS** 2 leather natural **SHELVES** 1 small

STRAPS 2 leather cognac SHELVES 1 small

**STRAPS** 2 leather black **SHELVES** 1 small

**BRACKETS** 2 metal stainless steel **SHELVES** 1 small

**BRACKETS**2 metal brass stained **SHELVES** 1 small

**BRACKETS** 2 metal brass stained **SHELVES** 1 small